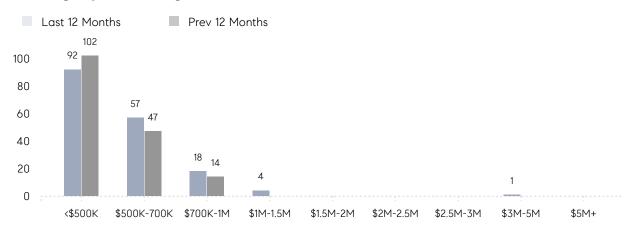

E SOLD PRICE | \$604,444 | \$476,633 | 27%      |
|                | # OF CONTRACTS     | 10        | 12        | -17%     |
|                | NEW LISTINGS       | 7         | 8         | -12%     |
| Condo/Co-op/TH | AVERAGE DOM        | -         | 16        | -        |
|                | % OF ASKING PRICE  | -         | 98%       |          |
|                | AVERAGE SOLD PRICE | -         | \$485,000 | -        |
|                | # OF CONTRACTS     | 2         | 0         | 0%       |
|                | NEW LISTINGS       | 1         | 1         | 0%       |
|                |                    |           |           |          |

Jan 2022

Jan 2021

% Change

# New Milford

### JANUARY 2022

### Monthly Inventory



### Contracts By Price Range



### Listings By Price Range



# COMPASS



Compass makes no representations or warranties, express or implied, with respect to future market conditions or prices of residential product at the time the subject property or any competitive property is complete and ready for occupancy or with respect to any report, study, finding, recommendation or other information provided by Compass herein. Moreover, no warranty, express or implied, is made or should be assumed regarding the accuracy, adequacy, completeness, legality, reliability, merchantability or fitness for a particular purpose of any information, in part or whole, contained herein. All material is presented with the understanding that Compass shall not be deemed to provide legal, accounting or other professional services. This is not intended to solicit the purch