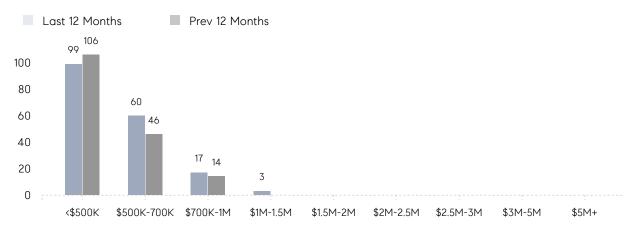

|
|                | AVERAGE SOLD PRICE | \$604,444 | \$476,633 | 27%      |
|                | # OF CONTRACTS     | 10        | 12        | -17%     |
|                | NEW LISTINGS       | 7         | 8         | -12%     |
| Condo/Co-op/TH | AVERAGE DOM        | -         | 16        | -        |
|                | % OF ASKING PRICE  | -         | 98%       |          |
|                | AVERAGE SOLD PRICE | -         | \$485,000 | -        |
|                | # OF CONTRACTS     | 2         | 0         | 0%       |
|                | NEW LISTINGS       | 1         | 1         | 0%       |
|                |                    |           |           |          |

Jan 2022

Jan 2021

% Change

# New Milford

### JANUARY 2022

### Monthly Inventory



### Contracts By Price Range



### Listings By Price Range



# COMPASS



Compass makes no representations or warranties, express or implied, with respect to future market conditions or prices of residential product at the time the subject property or any competitive property is complete and ready for occupancy or with respect to any report, study, finding, recommendation or other information provided by Compass herein. Moreover, no warranty, express or implied, is made or should be assumed regarding the accuracy, adequacy, completeness, legality, reliability, merchantability or fitness for a particular purpose of any information, in part or whole, contained herein. All material is presented with the understanding that Compass shall not be deemed to provide legal, accounting or other professional services. This is no