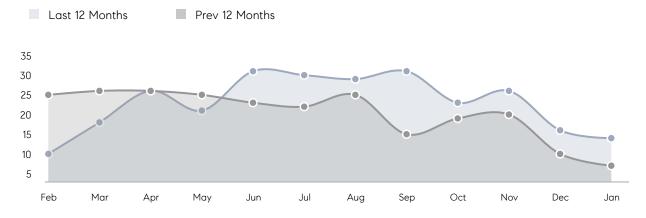

| 101%      | 100%      |          |
|                | AVERAGE SOLD PRICE | \$604,444 | \$476,633 | 27%      |
|                | # OF CONTRACTS     | 10        | 12        | -17%     |
|                | NEW LISTINGS       | 7         | 8         | -12%     |
| Condo/Co-op/TH | AVERAGE DOM        | -         | 16        | -        |
|                | % OF ASKING PRICE  | -         | 98%       |          |
|                | AVERAGE SOLD PRICE | -         | \$485,000 | -        |
|                | # OF CONTRACTS     | 2         | 0         | 0%       |
|                | NEW LISTINGS       | 1         | 1         | 0%       |
|                |                    |           |           |          |

Jan 2022

Jan 2021

% Change

# New Milford

### JANUARY 2022

### Monthly Inventory



### Contracts By Price Range



### Listings By Price Range



# COMPASS



Compass makes no representations or warranties, express or implied, with respect to future market conditions or prices of residential product at the time the subject property or any competitive property is complete and ready for occupancy or with respect to any report, study, finding, recommendation or other information provided by Compass herein. Moreover, no warranty, express or implied, is made or should be assumed regarding the accuracy, adequacy, completeness, legality, reliability, merchantability or fitness for a particular purpose of any information, in part or whole, contained herein. All material is presented with the understanding that Compass shall not be deemed to provide legal, accounting or other p